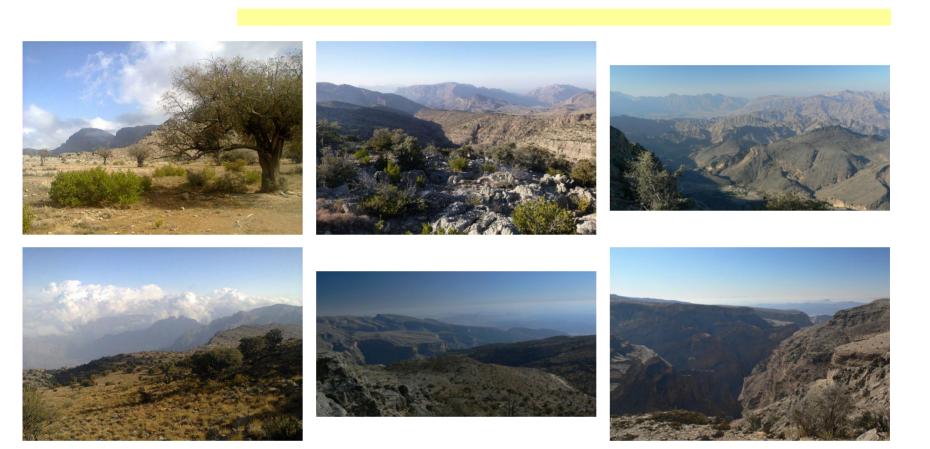

# **GREAT TREK OF OMAN**

05/11/2023 - 16/11/2023

A challenging trekking tour for experienced hikers. Demanding hikes and easy canyoning come one after another with very few days resting in between to go across Eastern and Western Hajar Mountains.

|       | 08/11/2023  | Breakfast - Lunch - Dinner                                                                                                                                                                                                                                                                                                                                                                      |
|-------|-------------|-------------------------------------------------------------------------------------------------------------------------------------------------------------------------------------------------------------------------------------------------------------------------------------------------------------------------------------------------------------------------------------------------|
| DAY 4 | ✓ Hike on t | ne ridge (7 hours )                                                                                                                                                                                                                                                                                                                                                                             |
|       | northern s  | rom an high hamlet at about 2400 meters. We follow the ridge having stunning views over the valleys of the<br>lope. We then cross several flat areas with giant juniper tress and wild olive trees. We finally walk up to a small<br>which we see a village still a bit far away and we have to get there.<br>- Level 3*<br>- Walking time : 5 to 7 hours<br>- Height differrence : +700m/-900m |
|       | -           |                                                                                                                                                                                                                                                                                                                                                                                                 |
|       |             | Transfer to a plateau covered with juniper trees (0 hour 30 - 20 Km)                                                                                                                                                                                                                                                                                                                            |

Camping on a high plateau 2400m high in the center of the Jebel Akhdhar, surrounded by giant juniper and wild olive trees. A few steps away, you can enjoy great views over the valleys of the northern slope. Individual camping tent