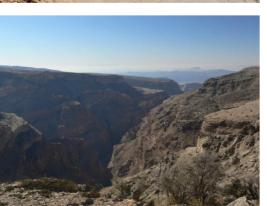

| DAY 6 | 10/11/2023 | Breakfast - Lunch - Dinner                                                                                                                                                                                                           |
|-------|------------|--------------------------------------------------------------------------------------------------------------------------------------------------------------------------------------------------------------------------------------|
| DAT 6 | A          | Transfer to a high village (0 hour 45 - 35 Km)                                                                                                                                                                                       |
|       | ✓ Hike dow | n from Jebel Akhdar (6 hours )                                                                                                                                                                                                       |
|       | •          | e hike in a wild and little visited valley of jebel Akhdar. We walk down the plateau to the Samail Gap. Views are<br>lurign the main descent and the last part in the wadi with wild palm trees, waterpools and the old falaj (water |

- Level 3\*
- Walking time : 4 to 6 hours
- Height differrence : +100m/-1300m

Transfer to Nizwa (0 hour 45 - 75 Km)