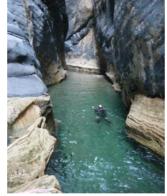

# $\checkmark$ Canyoning in the lower Snake Canyon (3 hours )

The Snake Canyon is a very narrow canyon located in Wadi Bani Awf. In some parts of the canyon, you can touch both sides at the same time... We'll start from the secondary entrance. No abseiling is required. You'll just have fun by jumping (max 4 meters), sliding, walking in the water and short swimming! For thoses who don't want to jump, we install short abseils.

| DAY 11     | 15/11/2023                                  |                              | Breakfast - Lunch - Dinnel                                                                                                               |
|------------|---------------------------------------------|------------------------------|------------------------------------------------------------------------------------------------------------------------------------------|
| DATII      | <ul> <li>Hike in the wadi and sw</li> </ul> | rim in the canyon (6 hours ) |                                                                                                                                          |
|            | in the wadi bed, and few                    | • • •                        | and falajs in the gardens, sometimes across boulders<br>cross several villages. After arriving in the last village<br>dle of the canyon. |
| പ്പിപ്പിപ് | Transfer to Tiwi Hotel facing the sea       | (0 hour 30 - 25 Km)          |                                                                                                                                          |
|            |                                             |                              | the sea, and at the entrance of Wadi Tiwi. The hote                                                                                      |
|            |                                             |                              |                                                                                                                                          |

We start in the last village of the valley. Already at the end of the track is a wonderful pool and a small waterfall. From the cliff a 5 meters jump is possible. We then start the walk. Quickly we find flowing water and walk across large boulders. The canyon then narrows and we have to swim across several pools (it is possible to jump there also). The valley widens a little and narrows again. We swim again and arrive to the end of the canyon : a high waterfal, large pool, and huge boulders...We come back the same way.