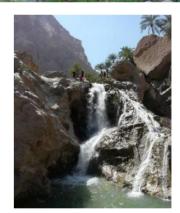

# $\checkmark$ Canyoning in the lower Snake Canyon (3 hours )

The Snake Canyon is a very narrow canyon located in Wadi Bani Awf. In some parts of the canyon, you can touch both sides at the same time... We'll start from the secondary entrance. No abseiling is required. You'll just have fun by jumping (max 4 meters), sliding, walking in the water and short swimming! For thoses who don't want to jump, we install short abseils.