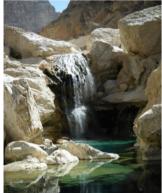

# $\checkmark$ Canyoning in the lower Snake Canyon (3 hours )

The Snake Canyon is a very narrow canyon located in Wadi Bani Awf. In some parts of the canyon, you can touch both sides at the same time... We'll start from the secondary entrance. No abseiling is required. You'll just have fun by jumping (max 4 meters), sliding, walking in the water and short swimming! For thoses who don't want to jump, we install short abseils.