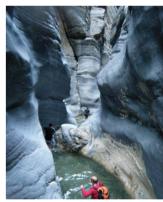

# $\checkmark$ Canyoning in the lower Snake Canyon (3 hours )

The Snake Canyon is a very narrow canyon located in Wadi Bani Awf. In some parts of the canyon, you can touch both sides at the same time... We'll start from the secondary entrance. No abseiling is required. You'll just have fun by jumping (max 4 meters), sliding, walking in the water and short swimming! For thoses who don't want to jump, we install short abseils.

| DAY 11     | 15/11/2023                                  |                              | Breakfast - Lunch - Dinnel                                                                                                               |
|------------|---------------------------------------------|------------------------------|------------------------------------------------------------------------------------------------------------------------------------------|
| DATII      | <ul> <li>Hike in the wadi and sw</li> </ul> | rim in the canyon (6 hours ) |                                                                                                                                          |
|            | in the wadi bed, and few                    | • • •                        | and falajs in the gardens, sometimes across boulders<br>cross several villages. After arriving in the last village<br>dle of the canyon. |
| പ്പിപ്പിപ് | Transfer to Tiwi Hotel facing the sea       | (0 hour 30 - 25 Km)          |                                                                                                                                          |
|            |                                             |                              | the sea, and at the entrance of Wadi Tiwi. The hote                                                                                      |
|            |                                             |                              |                                                                                                                                          |

We start in the last village of the valley. Already at the end of the track is a wonderful pool and a small waterfall. From the cliff a 5 meters jump is possible. We then start the walk. Quickly we find flowing water and walk across large boulders. The canyon then narrows and we have to swim across several pools (it is possible to jump there also). The valley widens a little and narrows again. We swim again and arrive to the end of the canyon : a high waterfal, large pool, and huge boulders...We come back the same way.