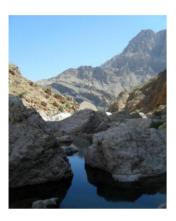

# $\checkmark$ Canyoning in the lower Snake Canyon (3 hours )

The Snake Canyon is a very narrow canyon located in Wadi Bani Awf. In some parts of the canyon, you can touch both sides at the same time... We'll start from the secondary entrance. No abseiling is required. You'll just have fun by jumping (max 4 meters), sliding, walking in the water and short swimming! For thoses who don't want to jump, we install short abseils.