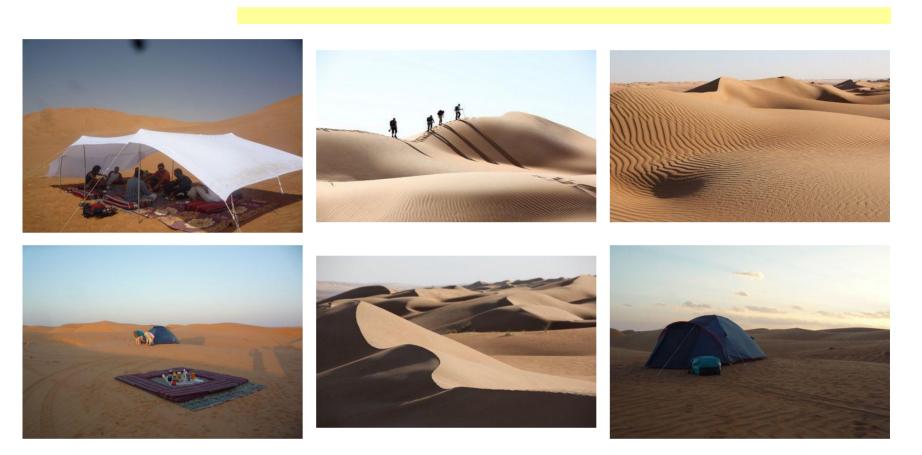

# 旅 添 Camping in Wahiba Sands Individual camping tent

|       | 12/1     | 1/2023                 | Breakfast - Lunch - Dinner                                                                                                                                                                                                                                                                                                                                                                                                                                                                                                                           |
|-------|----------|------------------------|------------------------------------------------------------------------------------------------------------------------------------------------------------------------------------------------------------------------------------------------------------------------------------------------------------------------------------------------------------------------------------------------------------------------------------------------------------------------------------------------------------------------------------------------------|
| DAY 8 | <b>~</b> | Hiking in              | the Wahiba Sands (6 hours )                                                                                                                                                                                                                                                                                                                                                                                                                                                                                                                          |
|       |          | sand dune<br>the end o | <ul> <li>walking early morning when the sun is not too strong. We walk some 3-4 hours in this wonderful lanscape of es. Around twelve, when the sun reaches its highest point, we stop to have lunch and rest under the shade. At f the afternoon we start walking again around our camp to see sunset. In the desert, the walking time is only e and we can adapt the length of the stages according to the group.</li> <li><i>Level 3*</i></li> <li><i>Walking time : 4 to 5 hours</i></li> <li><i>Height differrence : +100m/-100m</i></li> </ul> |

# **渝 渝 论 Camping in the gardens**

We camp in a private garden in the wadi. The place is great and walking around late afternoon is great : superb views and lots of birds! For the moment, the place is very simple, but the owner plans to build toitlets soon... Individual camping tent

| DAY 7 | 11/11/20        | 023 Breakfast - Lunch - Dinner                                                                                                                                                                                                                                                                                                                                                                                                                                                                                                                                                                   |
|-------|-----------------|--------------------------------------------------------------------------------------------------------------------------------------------------------------------------------------------------------------------------------------------------------------------------------------------------------------------------------------------------------------------------------------------------------------------------------------------------------------------------------------------------------------------------------------------------------------------------------------------------|
| DAT   | V Se            | ouq of Nizwa (1 hour 30)                                                                                                                                                                                                                                                                                                                                                                                                                                                                                                                                                                         |
|       | cc<br>aç<br>fro | lizwa is a major city of Oman located at the foot of the mointains in the interior. In the past it was the capital of the ountry and remains the cultural center of the country for mountain people. The Souq was rehabilitated some 15 years go. Friday is the market day, called 'Souq Al Jumaa', and brings visitors from the nearby mountains as well as bedous form the desert side. The livestock souq is particularly worth a visit. But you find also the fish souq, vegetable souq, meat ouq, as well as some people saling moutain honey, dates, incense, and anything you might need. |
|       |                 | Transfer to our campsite in the desert (3 hours - 220 Km)                                                                                                                                                                                                                                                                                                                                                                                                                                                                                                                                        |
|       | V Si            | Sunset in the dunes (1 hour )                                                                                                                                                                                                                                                                                                                                                                                                                                                                                                                                                                    |
|       |                 | Ve start a walk across the dunes in late afternoon. The heat isn't too strong anymore and the sunlight is the more eautiful. The setting sun always gives changing colour to the sand and the shades. This a great unforgetable time.                                                                                                                                                                                                                                                                                                                                                            |