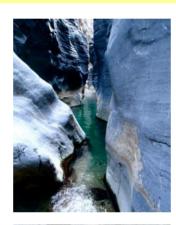

# $\checkmark$ Canyoning in the lower Snake Canyon (3 hours )

The Snake Canyon is a very narrow canyon located in Wadi Bani Awf. In some parts of the canyon, you can touch both sides at the same time... We'll start from the secondary entrance. No abseiling is required. You'll just have fun by jumping (max 4 meters), sliding, walking in the water and short swimming! For thoses who don't want to jump, we install short abseils.

| DAY 11     | 15/11/2023                                  |                              | Breakfast - Lunch - Dinnel                                                                                                               |
|------------|---------------------------------------------|------------------------------|------------------------------------------------------------------------------------------------------------------------------------------|
| DATII      | <ul> <li>Hike in the wadi and sw</li> </ul> | rim in the canyon (6 hours ) |                                                                                                                                          |
|            | in the wadi bed, and few                    | • • •                        | and falajs in the gardens, sometimes across boulders<br>cross several villages. After arriving in the last village<br>dle of the canyon. |
| പ്പിപ്പിപ് | Transfer to Tiwi Hotel facing the sea       | (0 hour 30 - 25 Km)          |                                                                                                                                          |
|            |                                             |                              | the sea, and at the entrance of Wadi Tiwi. The hote                                                                                      |
|            |                                             |                              |                                                                                                                                          |

We start in the last village of the valley. Already at the end of the track is a wonderful pool and a small waterfall. From the cliff a 5 meters jump is possible. We then start the walk. Quickly we find flowing water and walk across large boulders. The canyon then narrows and we have to swim across several pools (it is possible to jump there also). The valley widens a little and narrows again. We swim again and arrive to the end of the canyon : a high waterfal, large pool, and huge boulders...We come back the same way.