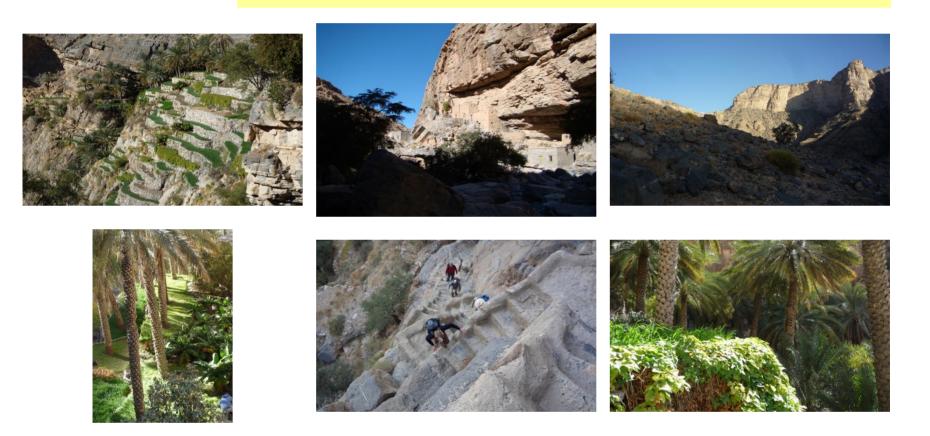

|            | 09/11/2023        |                                                                                                                                                                                                                          | Breakfast - Lunch - Dinner             |
|------------|-------------------|--------------------------------------------------------------------------------------------------------------------------------------------------------------------------------------------------------------------------|----------------------------------------|
| DAY 5      | A                 | Transfer to a high village (0 hour 30 - 15 Km)                                                                                                                                                                           |                                        |
|            | ✓ Hike to a       | remote palm garden in a canyon (6 hours )                                                                                                                                                                                |                                        |
|            | gardens,          | from a village located at an height of 2000 m and we walk the same w<br>some 700 meters down. After 2 hours walk we finally discover the garder<br>d sweet potatoes. The place is really beautiful. We come back another | ns where grow palm, lime, banana tree, |
|            |                   | - Level 3*                                                                                                                                                                                                               |                                        |
|            |                   | - Walking time : 4 to 5 hours                                                                                                                                                                                            |                                        |
|            |                   | - Height differrence : +500m/-650m                                                                                                                                                                                       |                                        |
|            | E                 | Transfer to a plateau covered with juniper trees (0 hour 20 - 15 Km)                                                                                                                                                     |                                        |
| <b>渝渝渝</b> | Camping on a high | <b>plateau</b><br>enter of the Jebel Akhdhar, surrounded by giant juniper and wild olive t                                                                                                                               | roos. A fow stops away, you can onio   |

### Short hike in the wadi through palm gardens (2 hours)

We hike in the wadi, through the palm garden (which also hosts bananas, papayas, mango trees, lime, etc...) along the falaj to reach our camp site. Water flows in the river bed, flanks are covered by lush green gardens, dominated by steep cliffs.

# **渝 渝 论 Camping in the gardens**

We camp in a private garden in the wadi. The place is great and walking around late afternoon is great : superb views and lots of birds! For the moment, the place is very simple, but the owner plans to build toitlets soon... Individual camping tent

| DAY 11     | 15/11/2023                                  |                              | Breakfast - Lunch - Dinnel                                                                                                               |
|------------|---------------------------------------------|------------------------------|------------------------------------------------------------------------------------------------------------------------------------------|
| DATII      | <ul> <li>Hike in the wadi and sw</li> </ul> | rim in the canyon (6 hours ) |                                                                                                                                          |
|            | in the wadi bed, and few                    | • • •                        | and falajs in the gardens, sometimes across boulders<br>cross several villages. After arriving in the last village<br>dle of the canyon. |
| പ്പിപ്പിപ് | Transfer to Tiwi Hotel facing the sea       | (0 hour 30 - 25 Km)          |                                                                                                                                          |
|            |                                             |                              | the sea, and at the entrance of Wadi Tiwi. The hote                                                                                      |
|            |                                             |                              |                                                                                                                                          |

We start in the last village of the valley. Already at the end of the track is a wonderful pool and a small waterfall. From the cliff a 5 meters jump is possible. We then start the walk. Quickly we find flowing water and walk across large boulders. The canyon then narrows and we have to swim across several pools (it is possible to jump there also). The valley widens a little and narrows again. We swim again and arrive to the end of the canyon : a high waterfal, large pool, and huge boulders...We come back the same way.