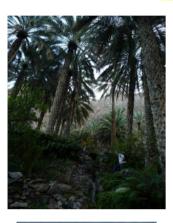

#### Hike through mountains and villages (5 hours )

We walk in the river bed with many trees and birds (sometimes also a stream) and then find a good path which climbs in the mountain and takes us to a first small village. We then walk our way up through the palm gardens and reach a very narrow path. From there we see another bigger village. We walk down to the village and enjoy a tour in the gardens. We finaly find a very narrow gorge which we follow until we reach the main road of the valley.

|            | 09/11/2023        |                                                                                                                                                                                                                          | Breakfast - Lunch - Dinner             |
|------------|-------------------|--------------------------------------------------------------------------------------------------------------------------------------------------------------------------------------------------------------------------|----------------------------------------|
| DAY 5      | A                 | Transfer to a high village (0 hour 30 - 15 Km)                                                                                                                                                                           |                                        |
|            | ✓ Hike to a       | remote palm garden in a canyon (6 hours )                                                                                                                                                                                |                                        |
|            | gardens,          | from a village located at an height of 2000 m and we walk the same w<br>some 700 meters down. After 2 hours walk we finally discover the garder<br>d sweet potatoes. The place is really beautiful. We come back another | ns where grow palm, lime, banana tree, |
|            |                   | - Level 3*                                                                                                                                                                                                               |                                        |
|            |                   | - Walking time : 4 to 5 hours                                                                                                                                                                                            |                                        |
|            |                   | - Height differrence : +500m/-650m                                                                                                                                                                                       |                                        |
|            | E                 | Transfer to a plateau covered with juniper trees (0 hour 20 - 15 Km)                                                                                                                                                     |                                        |
| <b>渝渝渝</b> | Camping on a high | <b>plateau</b><br>enter of the Jebel Akhdhar, surrounded by giant juniper and wild olive t                                                                                                                               | roos. A fow stops away, you can onio   |