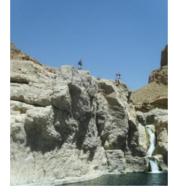

# $\checkmark$ Canyoning in the lower Snake Canyon (3 hours )

The Snake Canyon is a very narrow canyon located in Wadi Bani Awf. In some parts of the canyon, you can touch both sides at the same time... We'll start from the secondary entrance. No abseiling is required. You'll just have fun by jumping (max 4 meters), sliding, walking in the water and short swimming! For thoses who don't want to jump, we install short abseils.