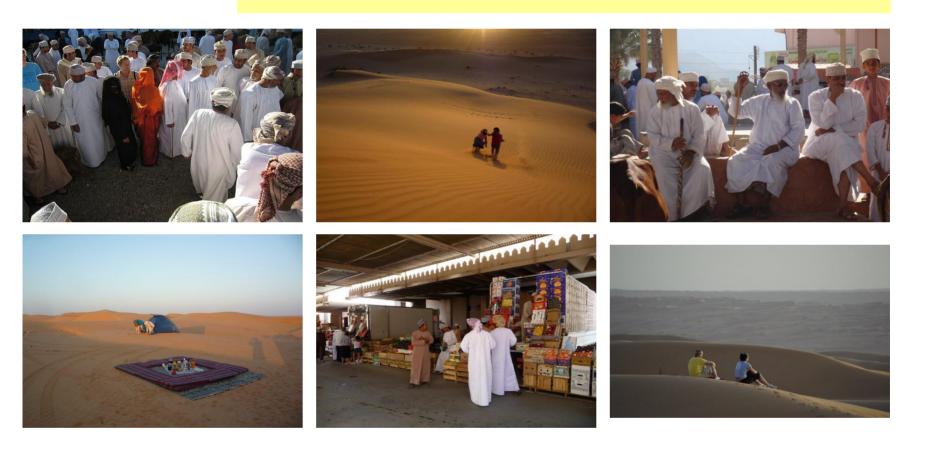

| DAY 7 | 11/11/20        | 023 Breakfast - Lunch - Dinner                                                                                                                                                                                                                                                                                                                                                                                                                                                                                                                                                                   |
|-------|-----------------|--------------------------------------------------------------------------------------------------------------------------------------------------------------------------------------------------------------------------------------------------------------------------------------------------------------------------------------------------------------------------------------------------------------------------------------------------------------------------------------------------------------------------------------------------------------------------------------------------|
| DAT   | V Se            | ouq of Nizwa (1 hour 30)                                                                                                                                                                                                                                                                                                                                                                                                                                                                                                                                                                         |
|       | cc<br>aç<br>fro | lizwa is a major city of Oman located at the foot of the mointains in the interior. In the past it was the capital of the ountry and remains the cultural center of the country for mountain people. The Souq was rehabilitated some 15 years go. Friday is the market day, called 'Souq Al Jumaa', and brings visitors from the nearby mountains as well as bedous form the desert side. The livestock souq is particularly worth a visit. But you find also the fish souq, vegetable souq, meat ouq, as well as some people saling moutain honey, dates, incense, and anything you might need. |
|       |                 | Transfer to our campsite in the desert (3 hours - 220 Km)                                                                                                                                                                                                                                                                                                                                                                                                                                                                                                                                        |
|       | V Si            | Sunset in the dunes (1 hour )                                                                                                                                                                                                                                                                                                                                                                                                                                                                                                                                                                    |
|       |                 | Ve start a walk across the dunes in late afternoon. The heat isn't too strong anymore and the sunlight is the more eautiful. The setting sun always gives changing colour to the sand and the shades. This a great unforgetable time.                                                                                                                                                                                                                                                                                                                                                            |

# DAY 10 ✓ Visit of the city of Sur (2 hours )

14/11/2023

Sur is a big city living quietly. It is built on the seashore and extends along a wonderful lagune. It was famous in the past for the naval construction. This traditional industry is declining but there is still one factory which produces wondeful traditional arabic dhows. We stop to visit it. We then walk up to a watch tower from which we have the best view over the city.

# 旅 添 Camping in Wahiba Sands Individual camping tent

|       | 12/1     | 1/2023                 | Breakfast - Lunch - Dinner                                                                                                                                                                                                                                                                                                                                                                                                                                                                                                                           |
|-------|----------|------------------------|------------------------------------------------------------------------------------------------------------------------------------------------------------------------------------------------------------------------------------------------------------------------------------------------------------------------------------------------------------------------------------------------------------------------------------------------------------------------------------------------------------------------------------------------------|
| DAY 8 | <b>~</b> | Hiking in              | the Wahiba Sands (6 hours )                                                                                                                                                                                                                                                                                                                                                                                                                                                                                                                          |
|       |          | sand dune<br>the end o | <ul> <li>walking early morning when the sun is not too strong. We walk some 3-4 hours in this wonderful lanscape of es. Around twelve, when the sun reaches its highest point, we stop to have lunch and rest under the shade. At f the afternoon we start walking again around our camp to see sunset. In the desert, the walking time is only e and we can adapt the length of the stages according to the group.</li> <li><i>Level 3*</i></li> <li><i>Walking time : 4 to 5 hours</i></li> <li><i>Height differrence : +100m/-100m</i></li> </ul> |