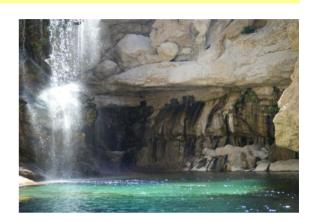

We start in the last village of the valley. Already at the end of the track is a wonderful pool and a small waterfall. From the cliff a 5 meters jump is possible. We then start the walk. Quickly we find flowing water and walk across large boulders. The canyon then narrows and we have to swim across several pools (it is possible to jump there also). The valley widens a little and narrows again. We swim again and arrive to the end of the canyon : a high waterfal, large pool, and huge boulders...We come back the same way.