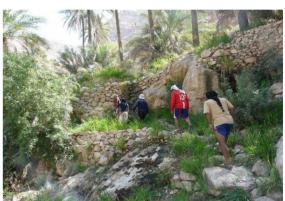

#### Hike through mountains and villages (5 hours )

We walk in the river bed with many trees and birds (sometimes also a stream) and then find a good path which climbs in the mountain and takes us to a first small village. We then walk our way up through the palm gardens and reach a very narrow path. From there we see another bigger village. We walk down to the village and enjoy a tour in the gardens. We finaly find a very narrow gorge which we follow until we reach the main road of the valley.