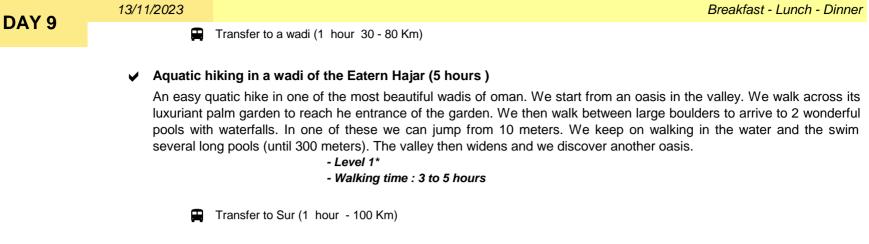

|            | 09/11/2023        |                                                                                                                                                                                                                          | Breakfast - Lunch - Dinner             |
|------------|-------------------|--------------------------------------------------------------------------------------------------------------------------------------------------------------------------------------------------------------------------|----------------------------------------|
| DAY 5      | A                 | Transfer to a high village (0 hour 30 - 15 Km)                                                                                                                                                                           |                                        |
|            | ✓ Hike to a       | remote palm garden in a canyon (6 hours )                                                                                                                                                                                |                                        |
|            | gardens,          | from a village located at an height of 2000 m and we walk the same w<br>some 700 meters down. After 2 hours walk we finally discover the garder<br>d sweet potatoes. The place is really beautiful. We come back another | ns where grow palm, lime, banana tree, |
|            |                   | - Level 3*                                                                                                                                                                                                               |                                        |
|            |                   | - Walking time : 4 to 5 hours                                                                                                                                                                                            |                                        |
|            |                   | - Height differrence : +500m/-650m                                                                                                                                                                                       |                                        |
|            | E                 | Transfer to a plateau covered with juniper trees (0 hour 20 - 15 Km)                                                                                                                                                     |                                        |
| <b>渝渝渝</b> | Camping on a high | <b>plateau</b><br>enter of the Jebel Akhdhar, surrounded by giant juniper and wild olive t                                                                                                                               | roos. A fow stops away, you can onio   |