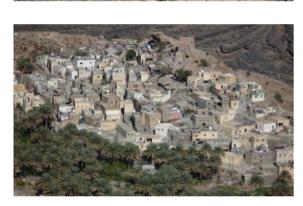

#### Hike through mountains and villages (5 hours )

We walk in the river bed with many trees and birds (sometimes also a stream) and then find a good path which climbs in the mountain and takes us to a first small village. We then walk our way up through the palm gardens and reach a very narrow path. From there we see another bigger village. We walk down to the village and enjoy a tour in the gardens. We finaly find a very narrow gorge which we follow until we reach the main road of the valley.